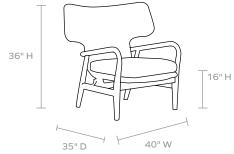

#### DIMENSIONS

Overall: 40"W x 35"D x 36"H

Arm Height: 30" Seat Depth: 22"

Seat Height (without cushion): 16"