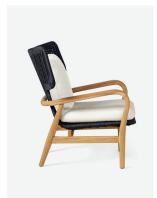

## GARRISON WING CHAIR -NO CUSHIONS

Our Garrison collection of outdoor furniture is perfectly cool with airy woven performance rope in sharp criss-cross detail. Teak frames are curved for extra comfort, while the lounge chair's super-wide headrest is the perfect size for kicking back and relaxing.

#### DIMENSIONS

Overall: 40"W x 35"D x 36"H

Arm Height: 30" Seat Depth: 22"

Seat Height (without cushion): 16"