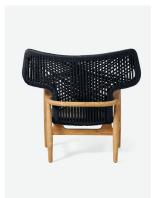

## GARRISON WING CHAIR -NO CUSHIONS

Our Garrison collection of outdoor furniture is perfectly cool with airy woven performance rope in sharp criss-cross detail. Teak frames are curved for extra comfort, while the lounge chair's super-wide headrest is the perfect size for kicking back and relaxing.

#### MATERIAL

Performance Rope/Teak