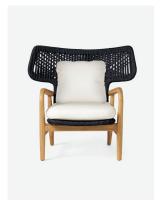

## GARRISON WING CHAIR -NO CUSHIONS

Our Garrison collection of outdoor furniture is perfectly cool with airy woven performance rope in sharp criss-cross detail. Teak frames are curved for extra comfort, while the lounge chair's super-wide headrest is the perfect size for kicking back and relaxing.

#### MATERIAL

Performance Rope/Teak

### FINISH

Dark Navy/Natural

| FABRIC WIDTH | FABRIC REPEAT    |                |                 |                  |                  |                  |                                |
|--------------|------------------|----------------|-----------------|------------------|------------------|------------------|--------------------------------|
| 54"          | Plain < 1"<br>0% | 1" - 6"<br>15% | 7" - 14"<br>30% | 15" - 20"<br>35% | 21" - 27"<br>40% | 28" - 36"<br>45% | Full Width<br>Centered<br>100% |