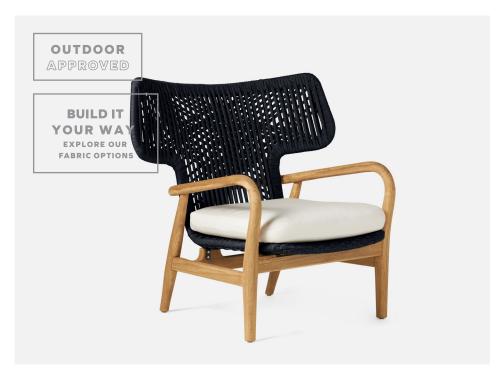

## GARRISON WING CHAIR -NO CUSHIONS

Our Garrison collection of outdoor furniture is perfectly cool with airy woven performance rope in sharp criss-cross detail. Teak frames are curved for extra comfort, while the lounge chair's super-wide headrest is the perfect size for kicking back and relaxing.

#### MATERIAL

Performance Rope/Teak

### FINISH

Dark Navy/Natural

| FABRIC WIDTH | FABRIC REPEAT    |                |                 |                  |                  |                  |                                |
|--------------|------------------|----------------|-----------------|------------------|------------------|------------------|--------------------------------|
| 54"          | Plain < 1"<br>0% | 1" - 6"<br>15% | 7" - 14"<br>30% | 15" - 20"<br>35% | 21" - 27"<br>40% | 28" - 36"<br>45% | Full Width<br>Centered<br>100% |