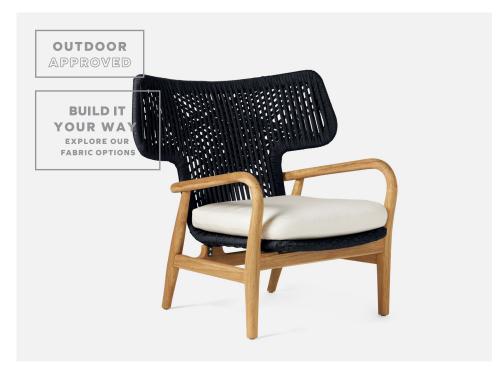

# GARRISON WING CHAIR

Our Garrison collection of outdoor furniture is perfectly cool with airy woven performance rope in sharp criss-cross detail. Teak frames are curved for extra comfort, while the lounge chair's super-wide headrest is the perfect size for kicking back and relaxing.

#### MATERIAL

Performance Rope/Teak

#### **DIMENSIONS**

Overall: 40"W x 35"D x 36"H

Arm Height: 30" Seat Depth: 22"

Seat Height (without cushion): 16"

Cushion height may vary from 1/2 to 1 inch