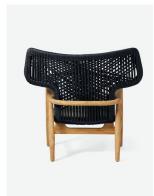

# GARRISON WING CHAIR

Our Garrison collection of outdoor furniture is perfectly cool with airy woven performance rope in sharp criss-cross detail. Teak frames are curved for extra comfort, while the lounge chair's super-wide headrest is the perfect size for kicking back and relaxing.

#### MATERIAL

Performance Rope/Teak