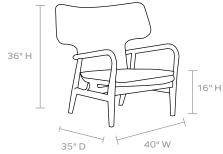

#### **DIMENSIONS**

Overall: 40"W x 35"D x 36"H

Arm Height: 30" Seat Depth: 22"

Seat Height (without cushion): 16"

Cushion height may vary from 1/2 to 1 inch