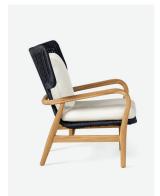

# GARRISON WING CHAIR

Our Garrison collection of outdoor furniture is perfectly cool with airy woven performance rope in sharp criss-cross detail. Teak frames are curved for extra comfort, while the lounge chair's super-wide headrest is the perfect size for kicking back and relaxing.

#### **DIMENSIONS**

Overall: 40"W x 35"D x 36"H

Arm Height: 30" Seat Depth: 22"

Seat Height (without cushion): 16"

Cushion height may vary from 1/2 to 1 inch