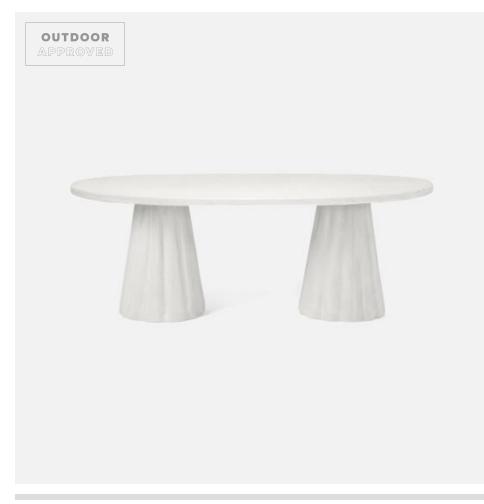

# **GRADY OVAL DINING TABLE**

FURGRADY84420VBWHP MG085015

GRADY, Dining Table, Oval, Beveled, 84"Lx42"Wx30"H, White Plaster, Reconstituted Stone.

We search the globe for the best quality, weatherresistant materials the world has to offer. Each piece is handmade, never mass-produced, and built to withstand varied elements and temperatures. Concrete table with clean, curved lines.

## **MATERIAL**

Reconstituted Stone

## **DIMENSIONS**

84"L x 42"W x 30"H