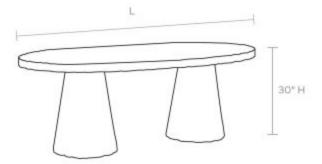

## **DIMENSIONS**

84"L x 42"W x 30"H

## **ADDITIONAL DIMENSIONS**

96"L x 42"W x 30"H

# **BASE DIMENSIONS**

32"Dx30"H