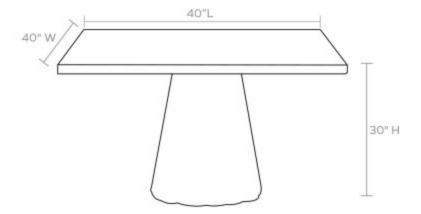

## MATERIAL

Reconstituted Stone

**DIMENSIONS** 40"L x 40"W x 30"H

**BASE DIMENSIONS** 

32"Dx30"H

NUMBER OF SEATS

LEG CLEARANCE

**KNOCK-DOWN ASSEMBLY** 