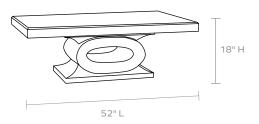

# **MADE GOODS**



## GRIER COFFEE TABLE

The statement-making silhouette of our Grier includes a large outward-facing ring set atop a rectangular base. These grand pieces arefinished with inspired textural details—radial, horizontal, and vertical etched lines—adding delicate touches to an imposing piece.

#### MATERIAL

Reconstituted Stone\*

#### **DIMENSIONS**

52"L x 30"W x 18"H

#### WEIGHT

80 lbs

This item is handcrafted and may show slight variation in size from one piece to another.

\*Minor cracks and imperfections are to be expected.

### FINISHES



Light Gray White Plaster



Midnight Gray