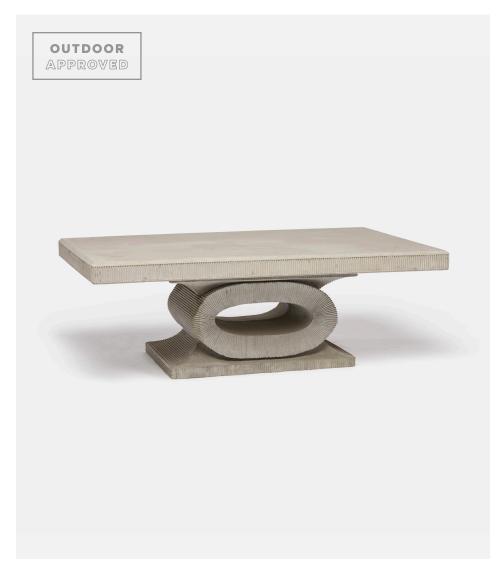

## GRIER COFFEE TABLE

The statement-making silhouette of our Grier includes a large outward-facing ring set atop a rectangular base. These grand pieces arefinished with inspired textural details—radial, horizontal, and vertical etched lines—adding delicate touches to an imposing piece.

#### MATERIAL

Reconstituted Stone\*

#### **DIMENSIONS**

52"L x 30"W x 18"H