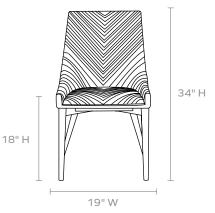

#### DIMENSIONS

19"W x 25"D x 34"H Seat Height: 18" Seat Depth: 17"

WEIGHT

13 lbs

This item is handcrafted and may show slight variation in size from one piece to another.