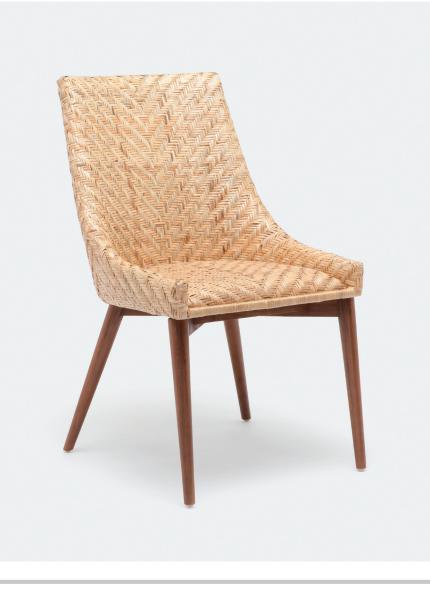

## GABRIEL

We've taken furniture's most casual material and given it a graphic feel. The Gabriel is hand woven using strips of rattan of varying ages—it's how we created such an eye-catching look with naturally hued color variation. The chair's comfortable shape, wood legs, upholstered seat, and diagonal pattern evoke the stylish models of the '70s best designs.

### MATERIAL

Flat Rattan