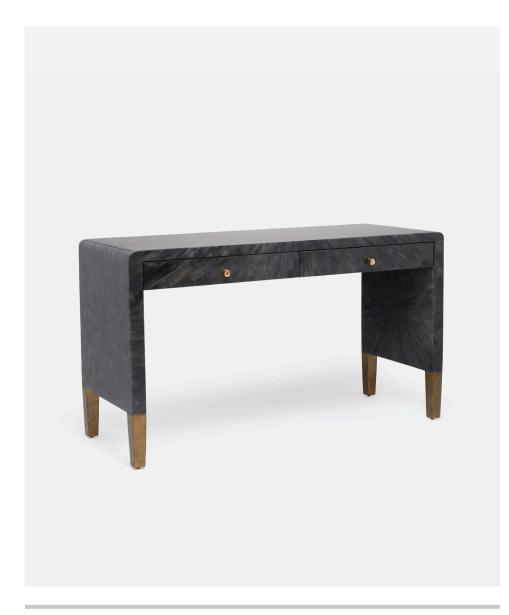

# **GARLON**

The sleek silhouette of our Garlon pairs perfectly with the stately finish of its polished faux horn. Hand-laid panels create a gradient spiral, that emanates from the desk's top and sides. Brass legs complete the fully considered aesthetic of this study statement maker.

#### **MATERIALS**

Faux Horn\*

#### **DIMENSIONS**

A. 54"L x 24"W x 31"H

B. 64"L x 30"W x 31"H

#### **NUMBER OF DRAWERS**

2

## **FINISHES**

Dark

Navy

Umber