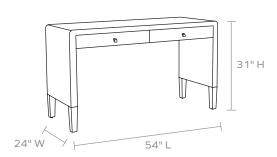

# **MADE GOODS**



# **GARLON**

The sleek silhouette of our Garlon pairs perfectly with the stately finish of its polished faux horn. Hand-laid panels create a gradient spiral, that emanates from the desk's top and sides. Brass legs complete the fully considered aesthetic of this study statement maker.

#### **MATERIALS**

Faux Horn\*

#### **DIMENSIONS**

A. 54"L x 24"W x 31"H

B. 64"L x 30"W x 31"H

#### **NUMBER OF DRAWERS**

2

## **FREE FLOATING**

Yes

#### WEIGHT

62 lbs

This item is handcrafted and may show slight variation in size from one piece to another.

\*Variation to be expected.

## **FINISHES**



Dark

Navy







Umber