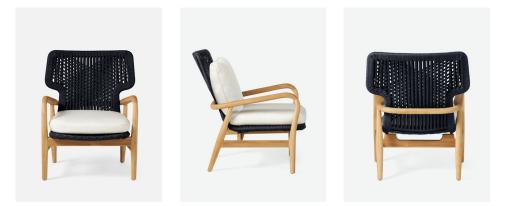

## GARRISON LOUNGE CHAIR -NO CUSHIONS

Our Garrison collection of outdoor furniture is perfectly cool with airy woven performance rope in sharp criss-cross detail. Teak frames are curved for extra comfort, while the lounge chair's super-wide headrest is the perfect size for kicking back and relaxing.

#### MATERIAL

Performance Rope/Teak

#### FINISH

Dark Navy/Natural