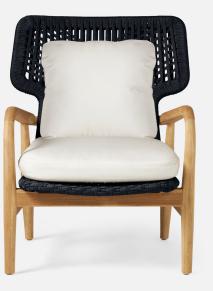

## GARRISON LOUNGE CHAIR -NO CUSHIONS

Our Garrison collection of outdoor furniture is perfectly cool with airy woven performance rope in sharp criss-cross detail. Teak frames are curved for extra comfort, while the lounge chair's super-wide headrest is the perfect size for kicking back and relaxing.

#### MATERIAL

Performance Rope/Teak

#### FINISH

Dark Navy/Natural