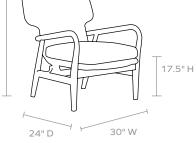

#### DIMENSIONS

Overall: 30"W x 35"D x 36"H Arm Height: 30" Seat Depth: 24" Seat Height (without cushion): 17.5"