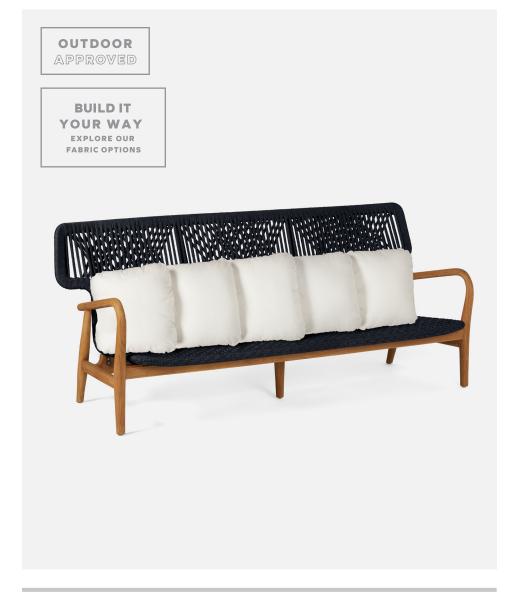

## **GARRISON SOFA**

Our Garrison collection of outdoor furniture is perfectly cool with airy woven performance rope in sharp criss-cross detail. Teak frames are curved for extra comfort, while the sofa's super-deep seat is designed for taking it easy.

#### MATERIAL

Performance Rope/Teak

### FINISH

Dark Navy/Natural

| FABRIC WIDTH | FABRIC REPEAT |                |                 |                  |                  |                  |                        |
|--------------|---------------|----------------|-----------------|------------------|------------------|------------------|------------------------|
| 54"          | Plain < 1"    | 1" - 6"<br>15% | 7" - 14"<br>30% | 15" - 20"<br>35% | 21" - 27"<br>40% | 28" - 36"<br>45% | Full Width<br>Centered |