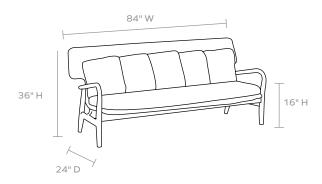

#### DIMENSIONS

Overall: 84"W x 35"D x 36"H

Arm Height: 29.5" Seat Depth: 24" Seat Height: 16"

Seat Height (without cushion): 16"

Cushion height may vary from 1/2 to 1 inch