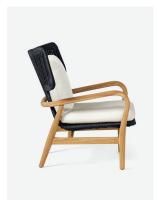

## GARRISON XL LOUNGE CHAIR -NO CUSHIONS

Our Garrison collection of outdoor furniture is perfectly cool with airy woven performance rope in sharp criss-cross detail. Teak frames are curved for extra comfort, while the lounge chair's super-wide headrest is the perfect size for kicking back and relaxing.

#### DIMENSIONS

Overall: 40"W x 35"D x 36"H

Arm Height: 30" Seat Depth: 24"

Seat Height (without cushion): 17.5"