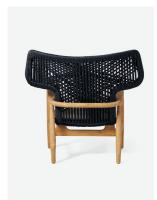

## GARRISON XL LOUNGE CHAIR -NO CUSHIONS

Our Garrison collection of outdoor furniture is perfectly cool with airy woven performance rope in sharp criss-cross detail. Teak frames are curved for extra comfort, while the lounge chair's super-wide headrest is the perfect size for kicking back and relaxing.

#### MATERIAL

Performance Rope/Teak