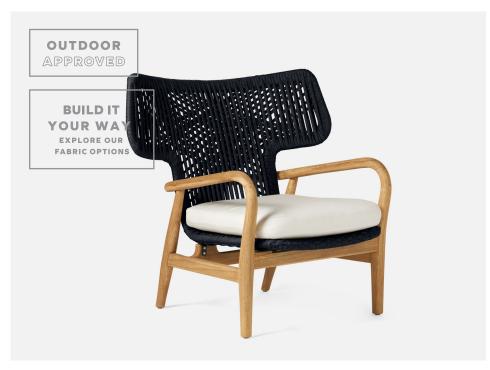

## GARRISON XL LOUNGE CHAIR -NO CUSHIONS

Our Garrison collection of outdoor furniture is perfectly cool with airy woven performance rope in sharp criss-cross detail. Teak frames are curved for extra comfort, while the lounge chair's super-wide headrest is the perfect size for kicking back and relaxing.

#### MATERIAL

Performance Rope/Teak

#### DIMENSIONS

Overall: 40"W x 35"D x 36"H

Arm Height: 30" Seat Depth: 24"

Seat Height (without cushion): 17.5"

### FINISH

Dark Navy/Natural

| FABRIC WIDTH | FABRIC REPEAT    |                |                 |                  |                  |                  |                                |
|--------------|------------------|----------------|-----------------|------------------|------------------|------------------|--------------------------------|
| 54"          | Plain < 1"<br>0% | 1" - 6"<br>15% | 7" - 14"<br>30% | 15" - 20"<br>35% | 21" - 27"<br>40% | 28" - 36"<br>45% | Full Width<br>Centered<br>100% |