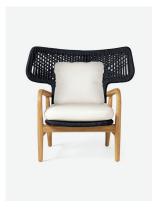

## GARRISON XL LOUNGE CHAIR -NO CUSHIONS

Our Garrison collection of outdoor furniture is perfectly cool with airy woven performance rope in sharp criss-cross detail. Teak frames are curved for extra comfort, while the lounge chair's super-wide headrest is the perfect size for kicking back and relaxing.

#### MATERIAL

Performance Rope/Teak