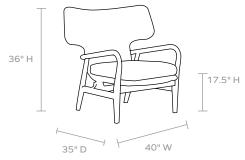

#### DIMENSIONS

Overall: 40"W x 35"D x 36"H

Arm Height: 30" Seat Depth: 24"

Seat Height (without cushion): 17.5"