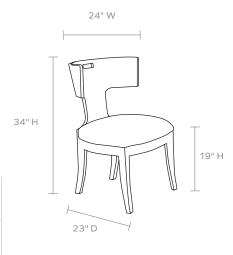

#### **DIMENSIONS**

24"W x 23"D x 34"H Seat Depth: 18.5" Seat Height: 19"

Seat Height (without upholstery): 16"

Cushion height may vary from 1/2 to 1 inch