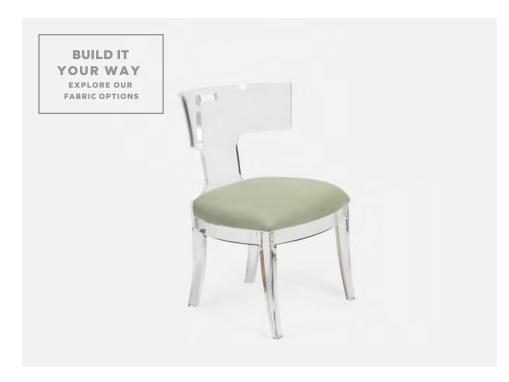

# **GIBSON**

Dramatic and oversized kismet chair is both stately & playful. Molded from clear acrylic and perfectly proportioned with an upholstered seat. In-stock upholstered pieces have a 6-8 week lead time.

#### MATERIAL

Acrylic