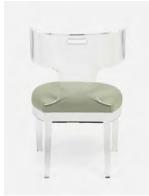

# **GIBSON**

Dramatic and oversized kismet chair is both stately & playful. Molded from clear acrylic and perfectly proportioned with an upholstered seat. In-stock upholstered pieces have a 6-8 week lead time.

#### MATERIAL

Acrylic