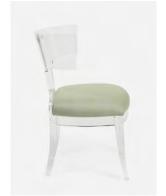

# **GIBSON**

Dramatic and oversized kismet chair is both stately & playful. Molded from clear acrylic and perfectly proportioned with an upholstered seat. In-stock upholstered pieces have a 6-8 week lead time.

#### MATERIAL

Acrylic