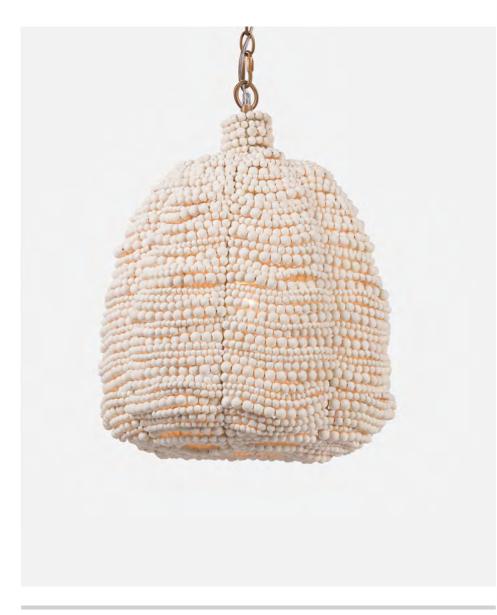

# **GISELLE**

The organic shape of this wood bead chandelier looks stunning from underneath.

### MATERIALS

Wood Beads

#### FINISH

White