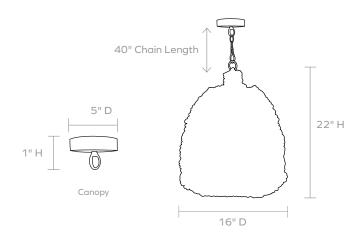

#### **DIMENSIONS**

16"D x 22"H

#### **CANOPY DIMENSIONS**

(Canopy finish matches chandelier)

5"D x 1"H

#### MAXIMUM CHAIN LENGTH

(Additional chain available upon request)