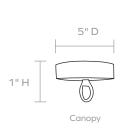

#### **CANOPY DIMENSIONS**

(Canopy finish matches chandelier) 5"Dia x 1"H

J DIG X T TT