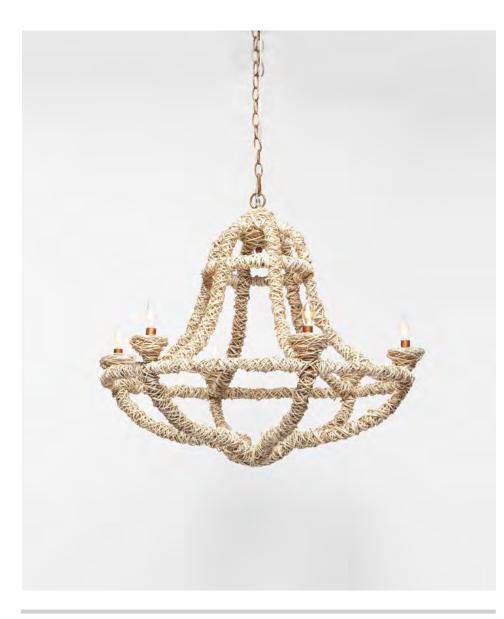

# **GLORIA**

The fashion-forward Gloria is elegantly wrapped in natural fibers—inspired by the intricate beauty of birds' nests. This eye-catching chandelier can bring a natural element to a contemporary space, or a touch of texture to just about any environment.

#### MATERIAL

Nito Fiber

#### **DIMENSIONS**

32"Dia x 27"H