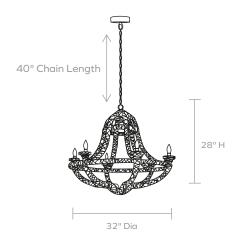

#### **DIMENSIONS**

32"Dia x 27"H

#### MAXIMUM CHAIN LENGTH

(Additional chain available upon request)  $40^{\circ}$ 