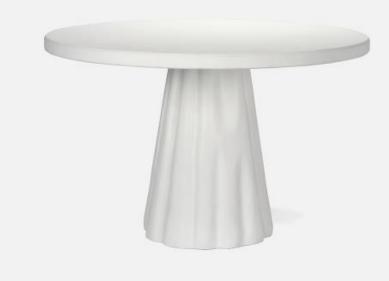

## GRADY ROUND DINING TABLE

FURGRADYDN0048SWHP MG085010

GRADY, Dining Table, 48"D, White Plaster, Reconstituted Stone.

We search the globe for the best quality, weatherresistant materials the world has to offer. Each piece is handmade, never mass-produced, and built to withstand varied elements and temperatures. Concrete table with clean, curved lines.

## MATERIAL

Reconstituted Stone

DIMENSIONS

48"D x 30"H

**ADDITIONAL DIMENSIONS** 54"D x 30"H 60"D x 30"H

BASE DIMENSIONS 32"Dx30"H

NUMBER OF SEATS

LEG CLEARANCE