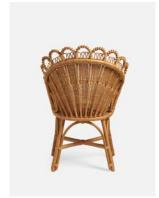

# GRETEL DINING CHAIR

Our Gretel dining chair—in natural or green rattan—updates the ornamental Victorian wicker peacock style for today's table. An elaborately hand-woven seatback fans into a headrest that hints at a flower in bloom, with a repeating half-circle pattern that ends with a full-circle armrest on each side.

#### MATERIAL

Rattan

#### DIMENSIONS

27"W x 25"D x 37"H Seat Depth: 19"

Seat Height: 18"

Cushion height may vary from 1/2 to 1 inch