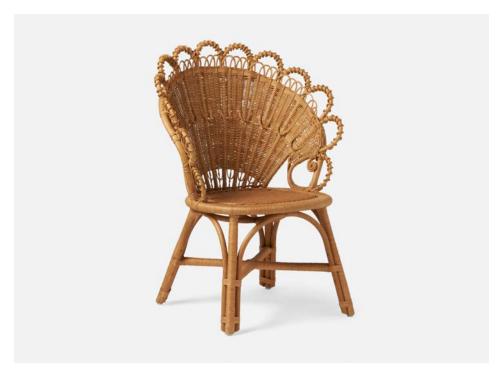

# GRETEL DINING CHAIR

Our Gretel dining chair—in natural or green rattan—updates the ornamental Victorian wicker peacock style for today's table. An elaborately hand-woven seatback fans into a headrest that hints at a flower in bloom, with a repeating half-circle pattern that ends with a full-circle armrest on each side.

#### MATERIAL

Rattan

#### DIMENSIONS

27"W x 25"D x 37"H Seat Depth: 19"

Seat Height: 18"

Cushion height may vary from 1/2 to 1 inch