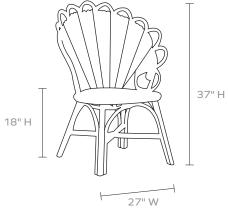

#### DIMENSIONS

27"W x 25"D x 37"H Seat Depth: 19"

Seat Height: 18"

Cushion height may vary from 1/2 to 1 inch