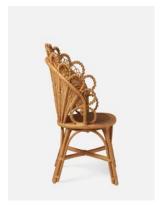

# GRETEL DINING CHAIR

Our Gretel dining chair—in natural or green rattan—updates the ornamental Victorian wicker peacock style for today's table. An elaborately hand-woven seatback fans into a headrest that hints at a flower in bloom, with a repeating half-circle pattern that ends with a full-circle armrest on each side.

#### MATERIAL

Rattan

#### DIMENSIONS

27"W x 25"D x 37"H Seat Depth: 19"

Seat Height: 18"

Cushion height may vary from 1/2 to 1 inch