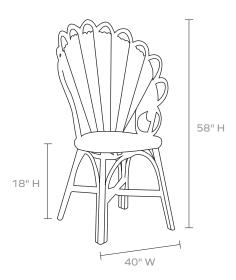

#### **DIMENSIONS**

40"W x 31"D x 58"H Seat Depth:19 " Seat Height: 18"

Cushion height may vary from 1/2 to 1 inch