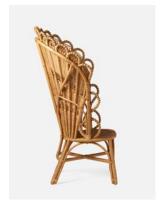

# GRETEL LOUNGE CHAIR

Our Gretel lounge chair—in natural or green rattan—updates the ornamental Victorian wicker peacock style for the here and now. An elaborately hand-woven fanback culminates in an extra-high, dramatic headrest that hints at a flower in bloom, with a repeating half-circle pattern that ends with a full-circle armrest on each side.