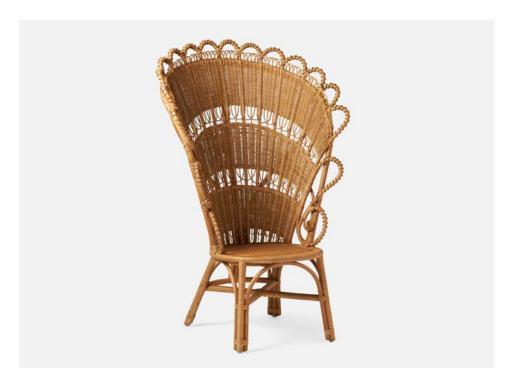

# GRETEL LOUNGE CHAIR

Our Gretel lounge chair—in natural or green rattan—updates the ornamental Victorian wicker peacock style for the here and now. An elaborately hand-woven fanback culminates in an extra-high, dramatic headrest that hints at a flower in bloom, with a repeating half-circle pattern that ends with a full-circle armrest on each side.

#### MATERIAL

Rattan

#### **DIMENSIONS**

40"W x 31"D x 58"H Seat Depth:19 " Seat Height: 18"

Cushion height may vary from 1/2 to 1 inch