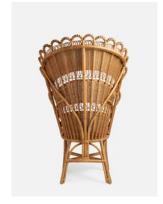

# GRETEL LOUNGE CHAIR

Our Gretel lounge chair—in natural or green rattan—updates the ornamental Victorian wicker peacock style for the here and now. An elaborately hand-woven fanback culminates in an extra-high, dramatic headrest that hints at a flower in bloom, with a repeating half-circle pattern that ends with a full-circle armrest on each side.