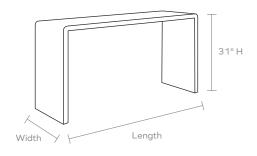

## DIMENSIONS

- A. 48"L x 18"W x 31"H
- B. 48"L x 12"W x 31"H (Narrow)
- C. 84"L x 18"W x 31"H Leg Clearance: 29.5"
- D. 60"L x 18"W x 31"H
- E. 72"L x 18"W x 31"H

## WEIGHT

A. 43 lbs

C. 84 lbs

This item is handcrafted and may show slight variation in size from one piece to another.