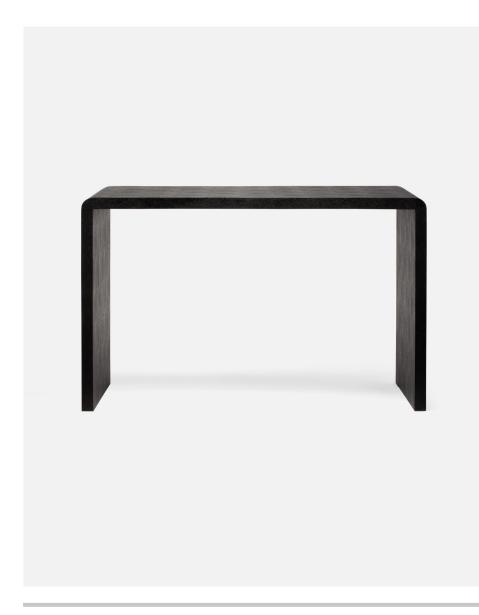

# **HARLOW CONSOLE**

Crafted with diamond-shaped panels of our faux shagreen, the Harlow will be your new accent of choice. Solid sides, gracefully curved corners, and a waterfall shape are the special touches that make this pretty, practical piece stand out. Now available in Blanc!

## DIMENSIONS

- A. 48"L x 18"W x 31"H
- B. 48"L x 12"W x 31"H (Narrow)
- C. 84"L x 18"W x 31"H Leg Clearance: 29.5"
- D. 60"L x 18"W x 31"H
- E. 72"L x 18"W x 31"H

#### FREE FLOATING

Yes