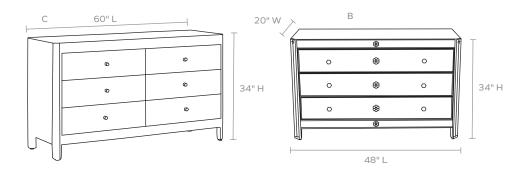

### DIMENSIONS

A. 36"L x 18"W x 30"H B. 48"L x 20"W x 34"H C. 60"L x 20"W x 34"H

#### LEG CLEARANCE

A, B. 4

C. 5

## INTERIOR

Number of Drawers

A,B:3

C:6

Drawer Dimensions

A: N/A

B: 29.5"Lx14"Wx5.5"H

C: 24.5"L14"Wx6.5"H

# WEIGHT

A. 112 lbs

B. 146 lbs

C. 197 lbs

This item is handcrafted and may show slight variation in size from one piece to another.