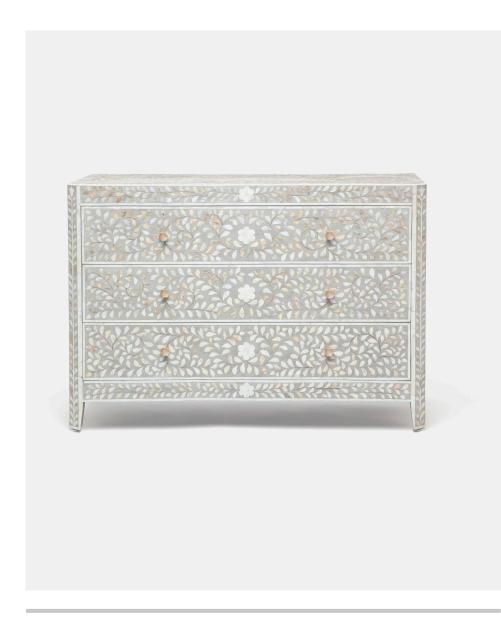

# **HESSA DRESSER**

A shell-inlay floral design made from mother of pearl adds an iridescent sheen to this ultra-feminine piece. The small handset pieces make the Hessa sparkle with depth and its three spacious drawers make it as practical as it is pretty.

# MATERIAL

MOP/Resin

# FINISH

Natural/Resin