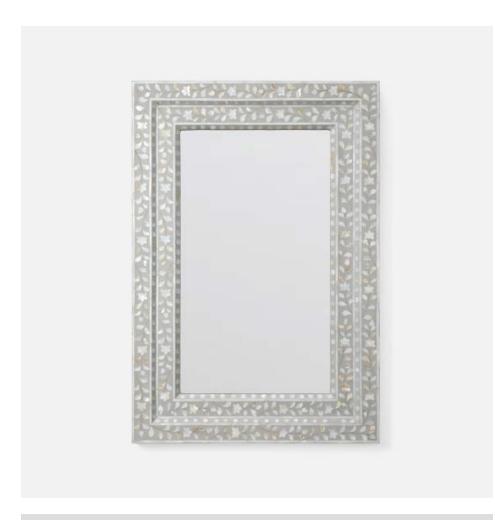

# **HESSA MIRROR**

MIRHESSA2638MOPGY MG057731

HESSA, 26"Wx38"H, Natural/Gray, MOP/Resin.

A shell-inlay floral design made from mother-ofpearl displays an iridescent sheen to this ultrafeminine piece. The small, intricate shellwork is handset, giving this mirror a statement sparkle. Mother-of-pearl naturally varies in color, ranging from white to silver to bronze, among other hues, resulting in no two pieces looking exactly alike.

#### **MATERIAL**

MOP/Resin

### **DIMENSIONS**

26"W x 38"H

## **FINISHES**

Natural/Gray

38"H