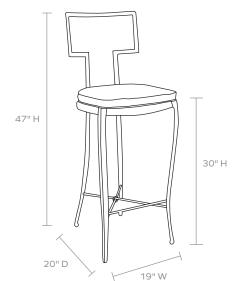

#### DIMENSIONS

19"W x 20"D x 47"H Seat Height without cushion (Edge):: 30" Seat Height without cushion (Middle):: 28.75" Seat Depth: 17" Footrest Height: 9.5" Cushion height may vary from 1/2 to 1 inch