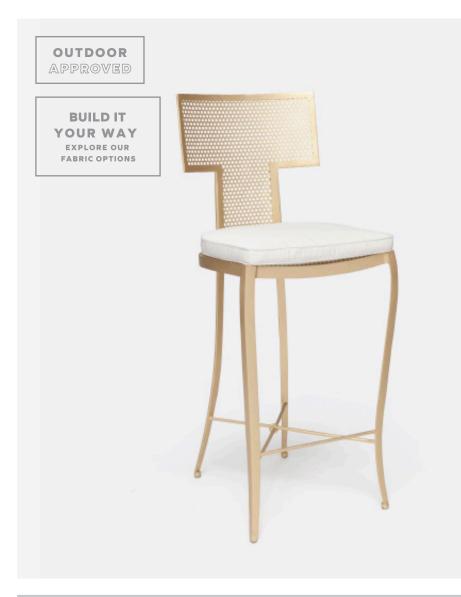

## HADLEY **BAR STOOL**

With the kismet-shaped Hadley, we've added a versatile option to our outdoor seating offering. Straight lines, a mesh back and seat, and curved legs combine to create a modern metal chair powder coated for protection against the elements. You can use the Hadley both indoors and out. Cushion can be upholstered with one of our luxe upholstery fabrics.

#### DIMENSIONS

19"W x 20"D x 47"H Seat Height without cushion (Edge):: 30" Seat Height without cushion (Middle):: 28.75" Seat Depth: 17" Footrest Height: 9.5" Cushion height may vary from 1/2 to 1 inch