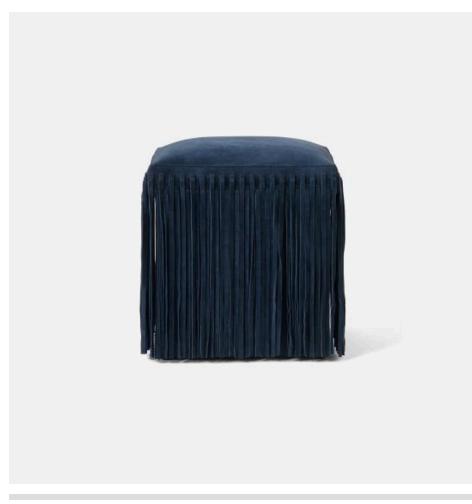

# HALLIE

FURHALLIESTBI MG064330

HALLIE, Stool, Blue Indigo, 18"Wx18"Dx20"H, Suede.

Suede never looked so striking. Our Hallie stool adds a sprinkle of playful elegance to a space. A smooth texture flirts with chic fringe, creating a striking statement piece.

### **MATERIAL**

Suede

## **DIMENSIONS**

18"L x 18"W x 20"H