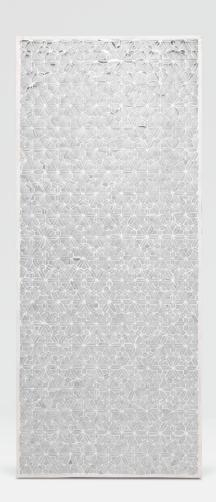

## HANSA

The Hansa starts with our handmade tikra mirrors, which are cut and formed to create an intricate geometrical floral pattern. The panel is finished in a very narrow, aged plaster frame.

#### MATERIAL

Mirror

#### DIMENSIONS

27"W x 64"H Depth: 2"

### **REFLECTION AREA**

26"W x 63"H

TYPE OF HARDWARE D Ring

Our mirrors are designed to be hung by a professional, usually by wire. Actual hanging specifics vary on a case by case basis and depend on several variables, including the mirror weight and wall type. Incorrect hanging can result in damage to the mirror or the wall. Made Goods is not responsible for damage due to incorrect hanging of our pieces.

HANGING ORIENTATION

Portrait/Landscape

**WEIGHT** 62 lbs

MIRROR TYPE Tikra