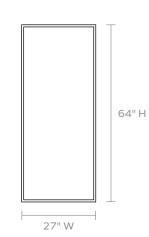

# **MADE GOODS**



## HANSA

The Hansa starts with our handmade tikra mirrors, which are cut and formed to create an intricate geometrical floral pattern. The panel is finished in a very narrow, aged plaster frame.

#### MATERIAL

Mirror

#### DIMENSIONS

27"W x 64"H Depth: 2"

### **REFLECTION AREA**

26"W x 63"H

TYPE OF HARDWARE D Ring

Our mirrors are designed to be hung by a professional, usually by wire. Actual hanging specifics vary on a case by case basis and depend on several variables, including the mirror weight and wall type. Incorrect hanging can result in damage to the mirror or the wall. Made Goods is not responsible for damage due to incorrect hanging of our pieces.

HANGING ORIENTATION

Portrait/Landscape

**WEIGHT** 62 lbs

MIRROR TYPE Tikra

#### FINISH