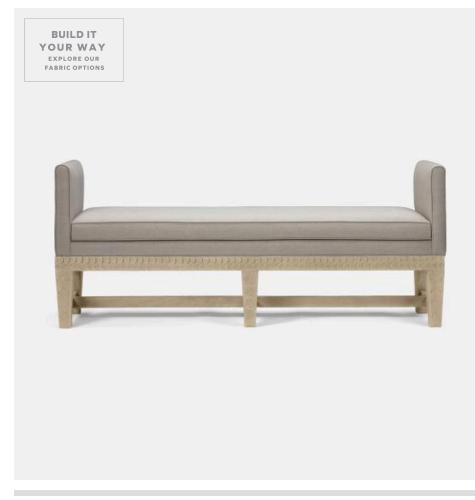

# HANSEL BENCH

FURHANSBN64BWAL-ST MG068213

HANSEL, Bench, 64"Wx16"Dx28"H, Bleached White Mango Wood/Alsek Stone.

The Hansel bench radiates creative contrasts. Crafted from mango wood, explore one-of-a-kind grain patterns and organic beauty. Scalloped detailing on the bottom half of the piece add depth. Customizable with one of our luxe upholstery fabrics or COM.

## **DIMENSIONS**

64"L x 16"W x 28"H

## **ARMREST HEIGHT**

9"

## **SEAT DEPTH**

16"

## **SEAT HEIGHT (NO CUSHION)**

16"

## **SEAT HEIGHT (W/CUSHION)**

19.25"

## **SEAT WIDTH**

60"