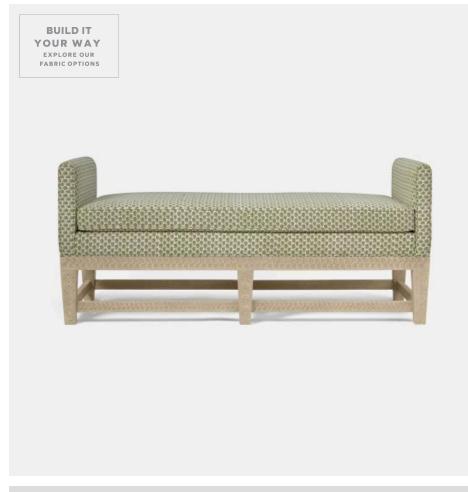

# HANSEL DAYBED

FURHANSDB6830DWHU-GN MG068061

HANSEL, INDOOR, Daybed, 68"Wx30"Dx28"H, Bleached White Mango Wood/Humboldt Sage.

The Hansel daybed radiates creative contrasts. Crafted from mango wood, explore one-of-a-kind grain patterns and organic beauty. Scalloped detailing on the bottom half of the piece add depth. Customizable with one of our luxe upholstery fabrics or COM.