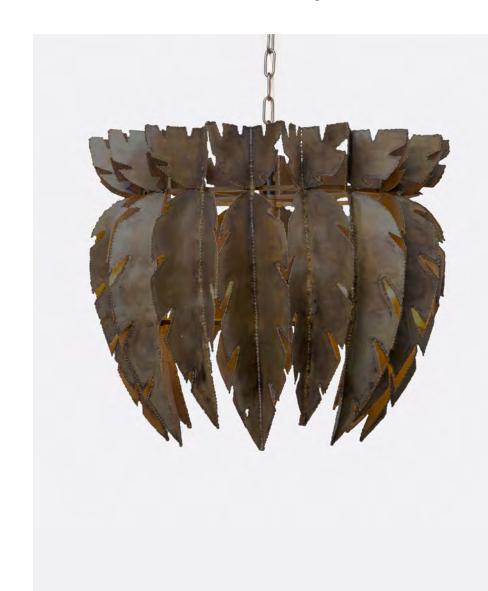

## HARPER

Sheet brass is cut and welded to create this '60s Brutalist statement piece. The Harper is for those who want a very sophisticated look that's just a little rough around the edges.

### MATERIAL

Metal

**DIMENSIONS** 25"Dia x 21"H