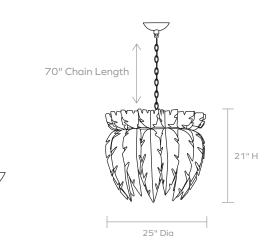

### MATERIAL

Metal

**DIMENSIONS** 25"Dia x 21"H

**CORD LENGTH** 72"

**MAXIMUM CHAIN LENGTH** 70"

SEMI-FLUSH MOUNT OVERALL HEIGHT 23"

**WEIGHT** 31 lbs

DAMP LOCATION APPROVED

Canopy