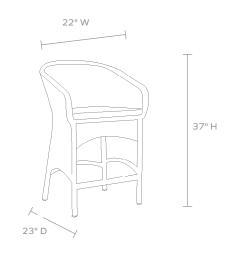

### DIMENSIONS

22"W x 23"D x 37"H Seat Height (No Cushion): 23" Seat Height (w/ Cushion): 25" Seat Depth: 16.5" Armrest Height: 31" Footrest Height: 8"

WEIGHT

11 lbs