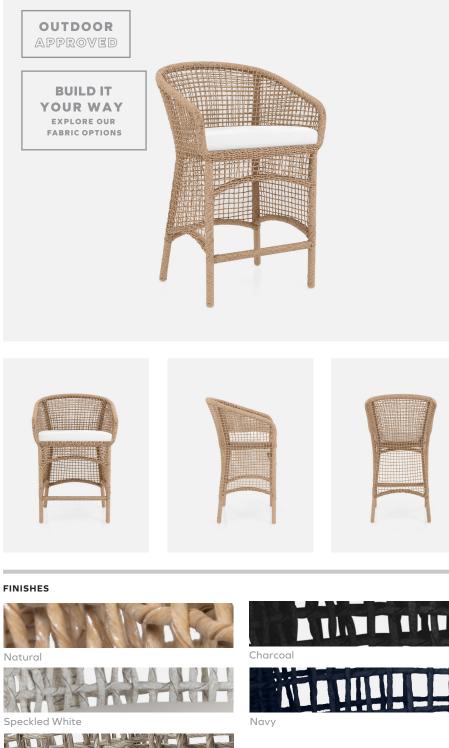

## **HELENA** COUNTER STOOL

Top to bottom open-weave twisted faux wicker gives our Helena outdoor counter stool a strikingly modern, grid-like look sharpened by a charcoal finish, and softened by a natural or speckled white finish. Cushion comes upholstered in our base fabric, Alsek White.

#### UPHOLSTERY INFORMATION

Types of Fabric: Can be upholstered with our outdoor fabric options or COM/COL.