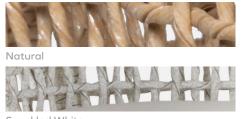

## **HELENA** COUNTER STOOL

Top to bottom open-weave twisted faux wicker gives our Helena outdoor counter stool a strikingly modern, grid-like look sharpened by a charcoal finish, and softened by a natural or speckled white finish. Cushion comes upholstered in our base fabric, Alsek White.