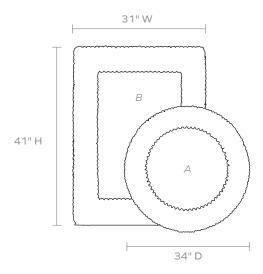

### DIMENSIONS

A. 34"D

Depth: 2"

B. 31"W x 41"H

Depth: 1"

#### REFLECTION AREA

A. 25"D

B. 19"W x 29"H

# WEIGHT

A. 25 lbs

B. 42 lbs