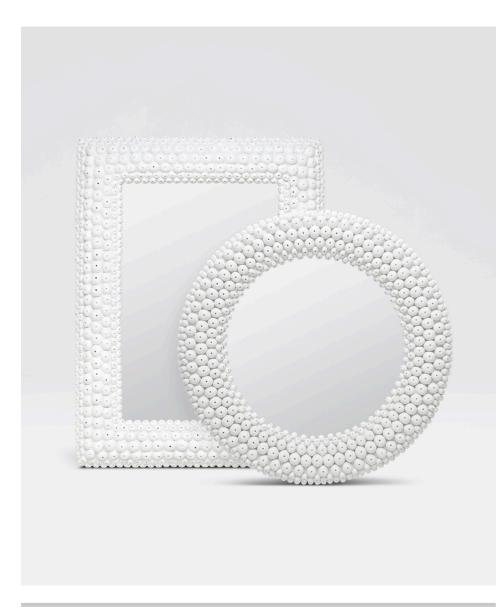

# **HELENE**

A concentric pattern of artfully cast resin sea urchin shells give the Helene an earthy, graphic vibe. Its coral white brightens up any room.

### MATERIAL

Faux Sea Urchin

### **FINISH**

Coral White