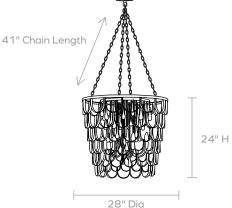

#### **DIMENSIONS**

28"Dia x 24"H

#### **MAXIMUM CHAIN LENGTH**

(Additional chain available upon request)