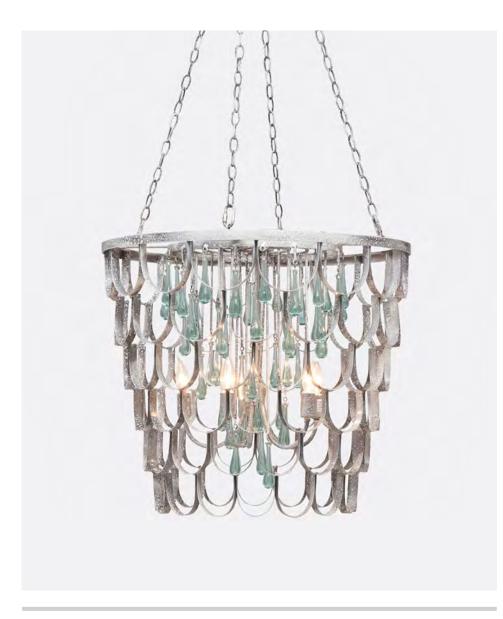

## **HENSON**

The sculptural Henson's structural scallops and glass drops are subtly evocative of an underwater scene. The scale-like loops gracefully taper, keeping the chandelier light and airy while the bluish-green tint of the glass adds to the piece's water-like quality. This multilayered chandelier is a statement piece that's beautifully understated.

#### MATERIAL

Metal

#### **DIMENSIONS**

28"Dia x 24"H