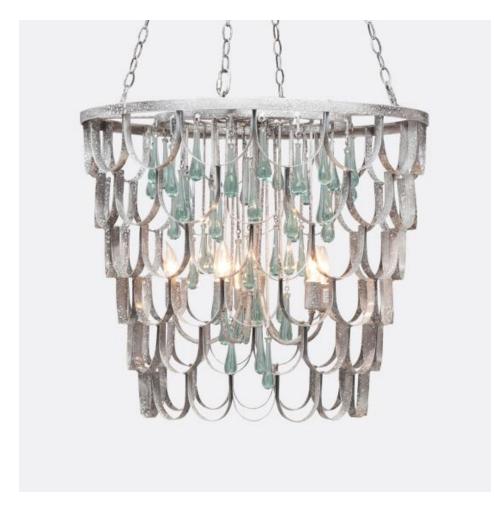

# HENSON CHANDELIER

CHAHENSON2824SL MG000129

HENSON, #DNR#, 28"Dx24"H Silver Metal.

The sculptural Henson's structural scallops and glass drops are subtly evocative of an underwater scene. The scale-like loops gracefully taper, keeping the chandelier light and airy while the bluish-green tint of the glass adds to the piece's water-like quality. This multi-layered chandelier is a statement piece that's beautifully understated.

#### **MATERIAL**

Metal

#### **DIMENSIONS**

28"D x 24"H

# **HEIGHT (NO CHAIN)**

24

# **OVERALL DIAMETER**

28