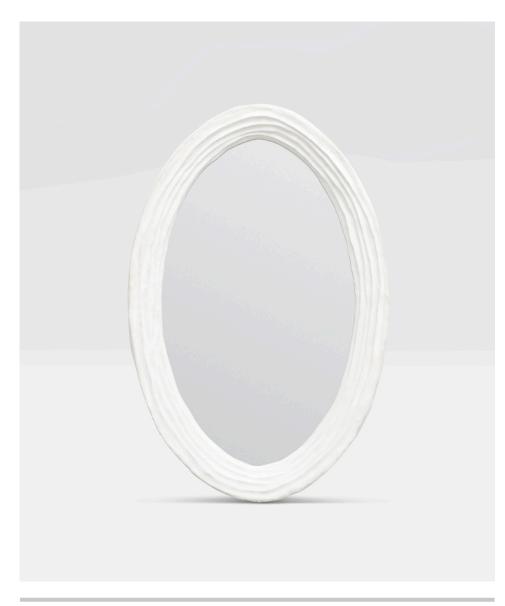

# **HETTY OVAL MIRROR**

Hetty's layered, wavy lines lighten any space in either oval or rectangle shape. This mirror has a rippled bevel style frame with an approximate 4" depth.

# MATERIAL

Resin

# **DIMENSIONS**

30"Wx47"H Depth: 5"

#### **REFLECTION AREA**

22"W x 39"H