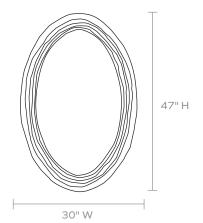

VAL MIRROR**

Hetty's layered, wavy lines lighten any space in either oval or rectangle shape. This mirror has a rippled bevel style frame with an approximate 4" depth.

# MATERIAL

Resin

# **DIMENSIONS**

30"Wx47"H Depth: 5"

#### **REFLECTION AREA**

22"W x 39"H

#### **TYPE OF HARDWARE**

D Ring

Our mirrors are designed to be hung by a professional, usually by wire. Actual hanging specifics vary on a case by case basis and depend on several variables, including the mirror weight and wall type. Incorrect hanging can result in damage to the mirror or the wall. Made Goods is not responsible for damage due to incorrect hanging of our pieces.

# HANGING ORIENTATION

Portrait/Landscape

# WEIGHT

36 lbs

#### MIRROR TYPE

Normal

# **FINISHES**



Antiqued Gold Leaf



Rustic Bronze