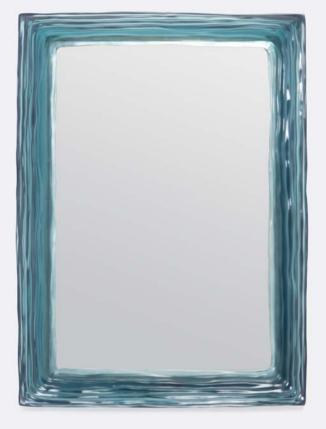

# **HETTY RCT** MIRROR

Hetty's layered, wavy lines lighten any space in either oval or rectangle shape. This mirror has a rippled bevel style frame with an approximate 4" depth. Now available in three new finishes!

## DIMENSIONS

26"W x 37"H Depth: 4''

**REFLECTION AREA** 20"W x 31"H

### Flat White

Smoke

Blue

Rustic Bronze