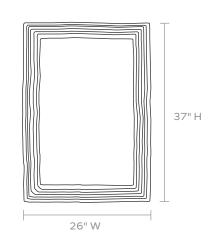

ayered, wavy lines lighten any space in either oval or rectangle shape. This mirror has a rippled bevel style frame with an approximate 4" depth. Now available in three new finishes!

## MATERIAL

Resin

## DIMENSIONS

26"W x 37"H Depth: 4''

**REFLECTION AREA** 20"W x 31"H

## **TYPE OF HARDWARE**

D Ring

Our mirrors are designed to be hung by a professional, usually by wire. Actual hanging specifics vary on a case by case basis and depend on several variables, including the mirror weight and wall type. Incorrect hanging can result in damage to the mirror or the wall. Made Goods is not responsible for damage due to incorrect hanging of our pieces.

## HANGING ORIENTATION

Portrait/Landscape

WEIGHT 38lbs

MIRROR TYPE Normal

## FINISHES



### Flat White

Smoke



Blue



Rustic Bronze