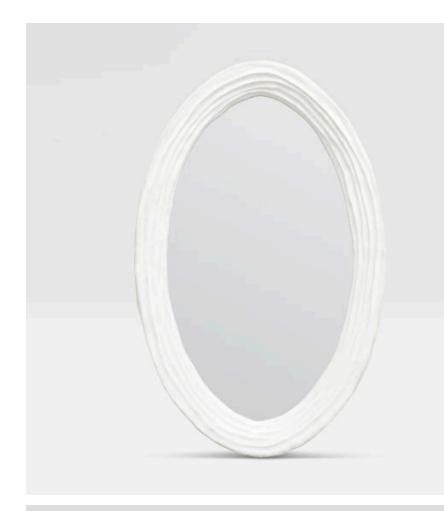

### HETTY OVAL MIRROR

MIRHETTY3047WH MG000599

HETTY, Oval, 30"Wx47"H, Flat White, Resin.

A modern finish makes our Hetty stand out- its layered, wavy border and narrow, oval or rectangle shape give the piece a feminine feel. Clean and airy, this mirror can lighten any space. This mirror has a rippled bevel style frame with an approximate 4" depth.