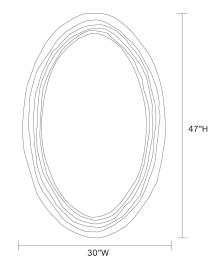

### HETTY OVAL MIRROR

MIRHETTY3047WH MG000599

HETTY, Oval, 30"Wx47"H, Flat White, Resin.

A modern finish makes our Hetty stand out- its layered, wavy border and narrow, oval or rectangle shape give the piece a feminine feel. Clean and airy, this mirror can lighten any space. This mirror has a rippled bevel style frame with an approximate 4" depth.

MATERIAL Resin

**DIMENSIONS** 30"W x 47"H

**FRONT PROFILE** 3.25"

OUTER PROFILE

4" INNER PROFILE

3"

**REFLECTION AREA** 

23.47"Wx40.50"H **TYPE OF HARDWARE** 