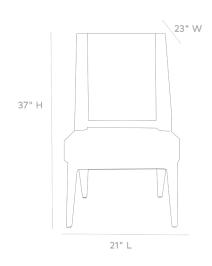

### **DIMENSIONS**

21"W x 24"D x 37"H

Seat Height (No Cushion): 15.125" Seat Height (w/ Cushion): 19.375"

Seat Depth: 23.625"

Cushion height may vary from 1/2 to 1 inch