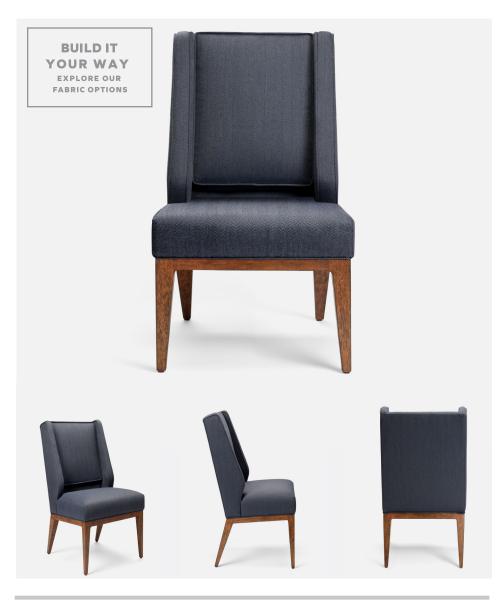

# HEWITT DINING CHAIR

Our Hewitt dining chair beckons one to take a seat in style and comfort with its classic silhouette. Formed from wood with intriguing natural variations and a rich brown finish, it exudes simple elegance. Customize the design with one of our luxe upholstery fabrics.

## **UPHOLSTERY INFORMATION**

Types of Fabric: Can be upholstered with our fabric/leather options\* or COM/COL.