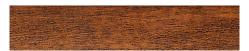

# FINISH

Vintage Brown

| FABRIC WIDTH | FABRIC REPEAT    |                |                 |                  |                  |                  |                                |
|--------------|------------------|----------------|-----------------|------------------|------------------|------------------|--------------------------------|
| 54"          | Plain < 1"<br>0% | 1" - 6"<br>15% | 7" - 14"<br>30% | 15" - 20"<br>35% | 21" - 27"<br>40% | 28" - 36"<br>45% | Full Width<br>Centered<br>100% |