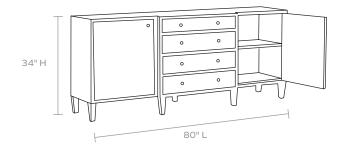

### DIMENSIONS

80"L x 20"W x 34"H

#### INTERIOR

Adjustable Shelves 6 compartments