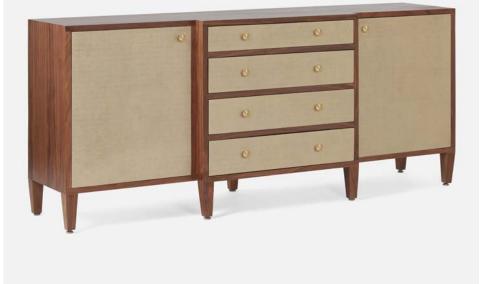

# HILLARD

Our Hillard is a testament to walnut's enduring beauty, with a broad rectangular top that highlights the sinuously grained wood's twists and turns—enhanced by walnut trims four deep, faux canvas-covered drawers and two broad, faux canvas-covered cabinet doors that conceal shelving with room to store any and all supplies for a luxurious spread.

### DIMENSIONS

80"L x 20"W x 34"H

#### INTERIOR

Adjustable Shelves 6 compartments