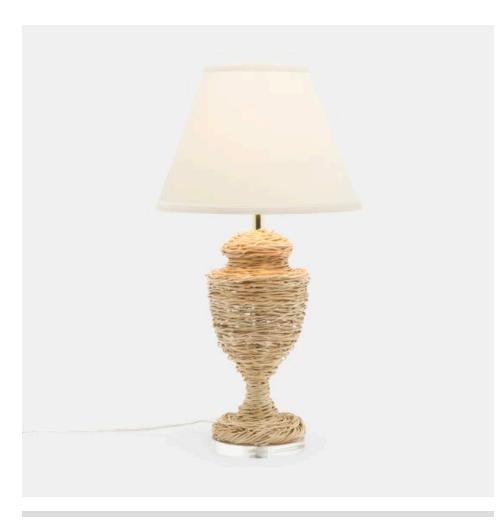

# **IDA TABLE LAMP**

LGHIDANT MG005498

IDA, Lamp, 16"Dx31"H, Natural, Nito Fiber.

Our Ida takes a classic silhouette, which gives it a casually contemporary update. While urn-shaped lamps are often seen in other materials, this unique piece is covered in woven natural fiber and set atop a chunky round crystal base.