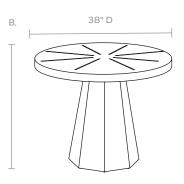

## ILANA

The stunning llana table highlights timeless detailing with a tactile vintage faux shagreen finish, brass strips radiating from the center of the tabletop, and flaring faceted base. The 28"D makes for a striking side table while the larger sizes create drama as an entry or breakfast table.

#### DIMENSIONS

- A. 28"D x 26"H
- B. 38"D x 30"H
- C. 48"D x 30"H