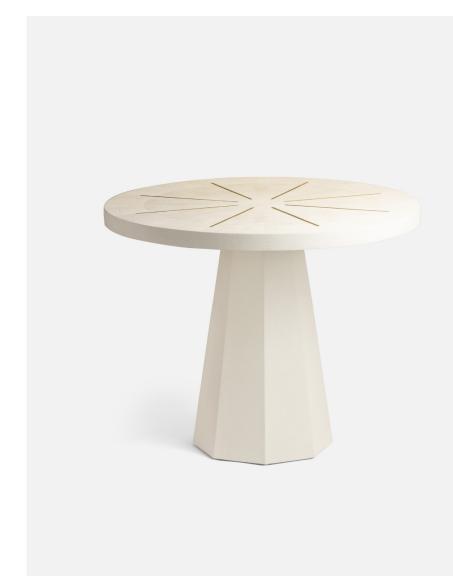

## ILANA

The stunning llana table highlights timeless detailing with a tactile vintage faux shagreen finish, brass strips radiating from the center of the tabletop, and flaring faceted base. The 28"D makes for a striking side table while the larger sizes create drama as an entry or breakfast table.

#### MATERIAL

Vintage Faux Shagreen/Metal