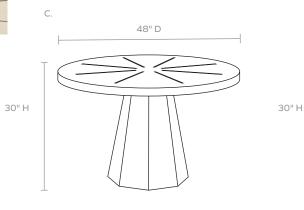

## ILANA

The stunning llana table highlights timeless detailing with a tactile vintage faux shagreen finish, brass strips radiating from the center of the tabletop, and flaring faceted base. The 28"D makes for a striking side table while the larger sizes create drama as an entry or breakfast table.

#### DIMENSIONS

- A. 28"D x 26"H
- B. 38"D x 30"H
- C. 48"D x 30"H