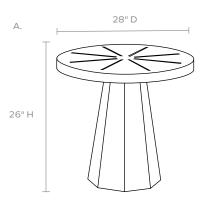

# (h) MADE GOODS



## ILANA

The stunning llana table highlights timeless detailing with a tactile vintage faux shagreen finish, brass strips radiating from the center of the tabletop, and flaring faceted base. The 28"D makes for a striking side table while the larger sizes create drama as an entry or breakfast table.

#### MATERIAL

Vintage Faux Shagreen/Metal

#### DIMENSIONS

- A. 28"D x 26"H
- B. 38"D x 30"H
- C. 48"D x 30"H

#### WEIGHT

- A. 40 lbs
- B. 62 lbs
- C. 99.2 lbs

This item is handcrafted and may show slight variation in size from one piece to another.



### FINISHES





Castor Grey/ Antiquated Brass



Pristine/ Antiquated Brass

French Gray/Antiquated Brass