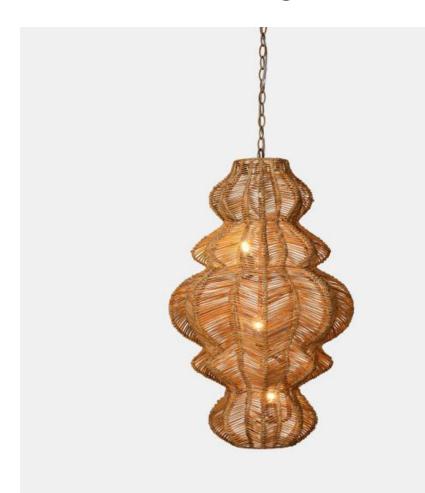

## **ILIANA PENDANT**

CHAILIA2032NT MG063866

ILIANA, 20"Dx32"H, Rustic, Natural Rattan.

This elongated pendant chandelier is as timeless as it is unique. Sculpted and woven from natural rattan to form an abstractly striking shape. Sourced from a climbing palm tree mostly found in Southeast Asia, no two strands are exactly alike, resulting in natural variations in each piece.

MATERIAL Natural Rattan

DIMENSIONS 20"D x 32"H

**ADDITIONAL DIMENSIONS** 

20"D x 44"H
CANOPY DIMENSIONS

5"Dx1"H NUMBER OF LIGHTS

2 BULB TYPE

Type B Incandescent SOCKET SIZE

E12