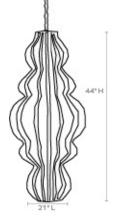

MATERIAL Natural Rattan

DIMENSIONS 20"D x 32"H

**ADDITIONAL DIMENSIONS** 

20"D x 44"H
CANOPY DIMENSIONS

5"Dx1"H NUMBER OF LIGHTS

2 BULB TYPE

Type B Incandescent SOCKET SIZE

E12