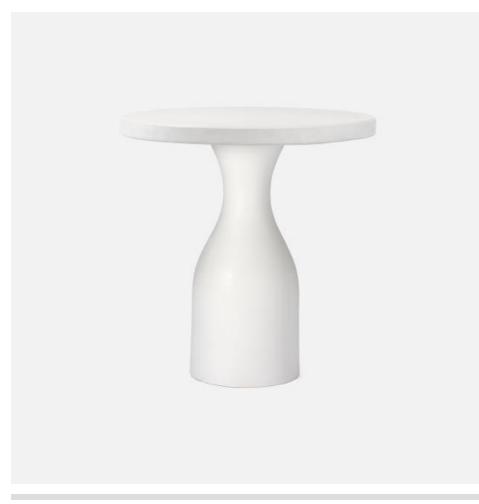

# IRVING BAR TABLE

FURIRVINGBR0042WHP MG085009

IRVING, Bar Table, 42"D, White Plaster, Reconstituted Stone.

We search the globe for the best quality, weatherresistant materials the world has to offer. Each piece is handmade, never mass-produced, and built to withstand varied elements and temperatures.

Introducing a bar/counter table to Made Goods' outdoor collection. Sculptural curved base.

#### **DIMENSIONS**

42"D x 42"H

# **BASE DIMENSIONS**

30"Dx42"H