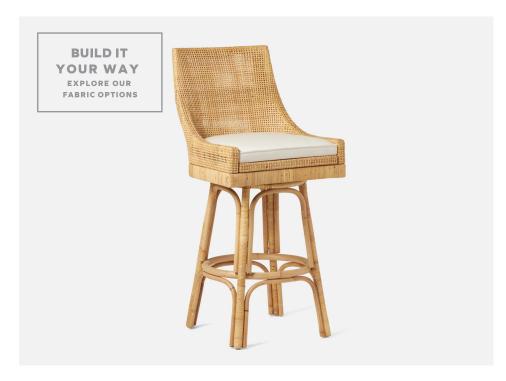

## **ISLA BAR STOOL**

Our Isla bar and counter stool's sleek wingback frame is casual yet refined in finely woven rattan. Rounded legs and rounded stretchers—both circular and arched—are covered in peeled rattan that adds contrasting texture. A removable upholstered seat cushion can be upholstered with one of our luxe upholstery fabrics.

#### MATERIAL

Peeled Rattan