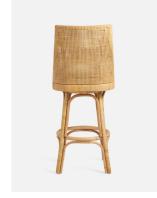

## **ISLA BAR STOOL**

Our Isla bar and counter stool's sleek wingback frame is casual yet refined in finely woven rattan. Rounded legs and rounded stretchers—both circular and arched—are covered in peeled rattan that adds contrasting texture. A removable upholstered seat cushion can be upholstered with one of our luxe upholstery fabrics.

#### MATERIAL

Peeled Rattan