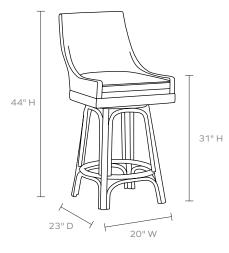

#### DIMENSIONS

20"W x 23"D x 44"H Seat Depth: 17.5" Seat Height: 31"

Seat Height (without upholstery): 28"

Footrest Height: 9.5"

Cushion height may vary from 1/2 to 1 inch