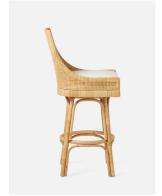

## **ISLA BAR STOOL**

Our Isla bar and counter stool's sleek wingback frame is casual yet refined in finely woven rattan. Rounded legs and rounded stretchers—both circular and arched—are covered in peeled rattan that adds contrasting texture. A removable upholstered seat cushion can be upholstered with one of our luxe upholstery fabrics.

#### MATERIAL

Peeled Rattan