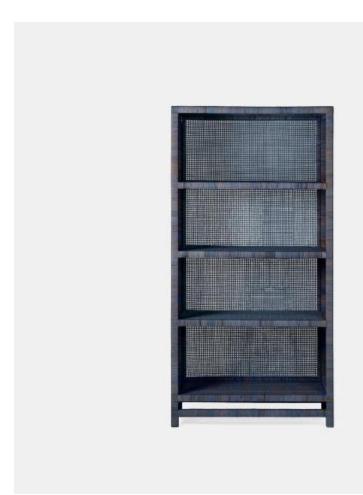

# **ISLA BOOKCASE**

FURISLABK3616NV MG084967

ISLA, Bookcase, Navy Stain,  $36\text{"L} \times 16\text{"W} \times 72\text{"H}$ , Peeled Rattan.

The Isla bookcase is crafted with tightly wrapped peeled rattan and features four spacious shelves. A decorative frame is layered over the bookcase's structural frame, creating the illusion of added depth. Additionally, a textured back panel made of loosely woven rattan offers both pattern and contrast while filtering light.

### **DIMENSIONS**

36"L x 16"W x 72"H