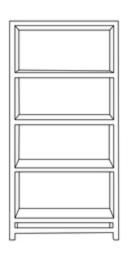

# **ISLA BOOKCASE**

FURISLABK3616NV MG084967

ISLA, Bookcase, Navy Stain,  $36\text{"L} \times 16\text{"W} \times 72\text{"H}$ , Peeled Rattan.

The Isla bookcase is crafted with tightly wrapped peeled rattan and features four spacious shelves. A decorative frame is layered over the bookcase's structural frame, creating the illusion of added depth. Additionally, a textured back panel made of loosely woven rattan offers both pattern and contrast while filtering light.

### **DIMENSIONS**

36"L x 16"W x 72"H

### **NUMBER OF SHELVES**