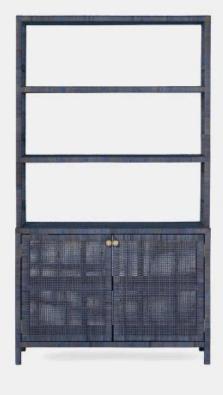

## ISLA BOOKCASE WITH HUTCH

FURISLABK4418NV MG084968

ISLA, Bookcase, Navy Stain, 44"Lx18"Wx79"H, Peeled Rattan, 2-Door.

Our Isla collection injects peeled rattan with modern elegance. Tightly wrapped material around a lean frame creates a thin profile, while graceful proportions and a mix of textures tame rattan's natural rusticity. The collection's tall vertical bookcase features four shelves above a two-shelf compartment concealed by doors with stretched rattan screens. It's a sleek addition to the library, office, or any room in need of sophisticated storage.