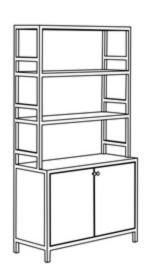

## ISLA BOOKCASE WITH HUTCH

FURISLABK4418NV MG084968

ISLA, Bookcase, Navy Stain, 44"Lx18"Wx79"H, Peeled Rattan, 2-Door.

Our Isla collection injects peeled rattan with modern elegance. Tightly wrapped material around a lean frame creates a thin profile, while graceful proportions and a mix of textures tame rattan's natural rusticity. The collection's tall vertical bookcase features four shelves above a two-shelf compartment concealed by doors with stretched rattan screens. It's a sleek addition to the library, office, or any room in need of sophisticated storage.