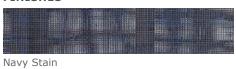

## **ISLA CABINET**

FURISLACAB3216NV MG079266

ISLA, Cabinet, Navy Stain, 32"Lx16"Wx72"H, Peeled Rattan.

The Isla cabinet features a natural peeled rattan frame that is tightly wrapped, enhancing the dense basket weave of its natural rattan sides. The doors have a slightly looser basket weave, contributing to the overall design. Inside, there are three fixed wooden shelves that are perfect for storing essentials. Natural variations are to be expected.