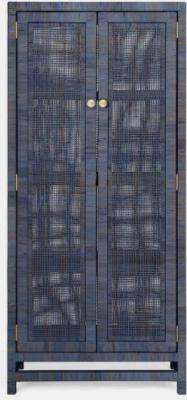

## **ISLA CABINET**

FURISLACAB3216NV MG079266

ISLA, Cabinet, Navy Stain, 32"Lx16"Wx72"H, Peeled Rattan.

The Isla cabinet features a natural peeled rattan frame that is tightly wrapped, enhancing the dense basket weave of its natural rattan sides. The doors have a slightly looser basket weave, contributing to the overall design. Inside, there are three fixed wooden shelves that are perfect for storing essentials. Natural variations are to be expected.