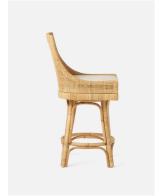

# ISLA COUNTER STOOL

Our Isla bar and counter stool's sleek wingback frame is casual yet refined in finely woven rattan. Rounded legs and rounded stretchers—both circular and arched—are covered in peeled rattan that adds contrasting texture. A removable upholstered seat cushion can be upholstered with one of our luxe upholstery fabrics.

#### MATERIAL

Peeled Rattan

#### **DIMENSIONS**

20"W x 23"D x 41"H Seat Depth: 18" Seat Height: 27.5"

Seat Height (without upholstery): 25"

Footrest Height: 6"

Cushion height may vary from 1/2 to 1 inch