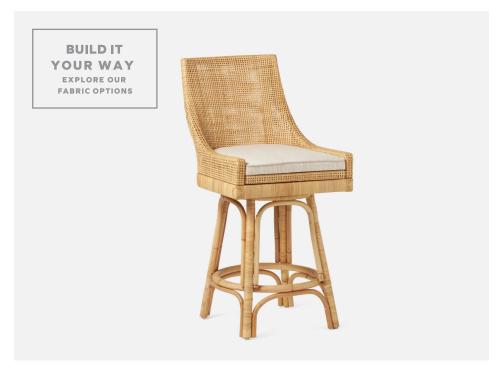

# ISLA COUNTER STOOL

Our Isla bar and counter stool's sleek wingback frame is casual yet refined in finely woven rattan. Rounded legs and rounded stretchers—both circular and arched—are covered in peeled rattan that adds contrasting texture. A removable upholstered seat cushion can be upholstered with one of our luxe upholstery fabrics.

#### MATERIAL

Peeled Rattan

#### **DIMENSIONS**

20"W x 23"D x 41"H Seat Depth: 18" Seat Height: 27.5"

Seat Height (without upholstery): 25"

Footrest Height: 6"

Cushion height may vary from 1/2 to 1 inch