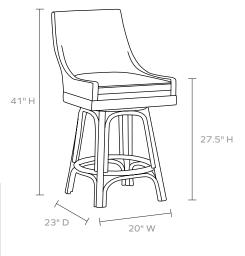

#### **DIMENSIONS**

20"W x 23"D x 41"H Seat Depth: 18" Seat Height: 27.5"

Seat Height (without upholstery): 25"

Footrest Height: 6"

Cushion height may vary from 1/2 to 1 inch