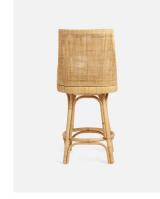

# ISLA COUNTER STOOL

Our Isla bar and counter stool's sleek wingback frame is casual yet refined in finely woven rattan. Rounded legs and rounded stretchers—both circular and arched—are covered in peeled rattan that adds contrasting texture. A removable upholstered seat cushion can be upholstered with one of our luxe upholstery fabrics.

#### MATERIAL

Peeled Rattan