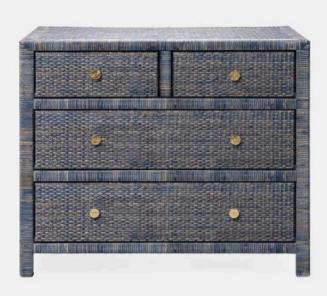

## **ISLA DRESSER**

FURISLADR3618NV MG073918

ISLA, Dresser, Navy Stain, 36"Lx18"Wx30"H, Peeled Rattan.

A tightly wrapped, natural peeled rattan frame complements the dense basket weave of the natural peeled rattan top and sides. The soft-close drawers are finished with a wood interior and flower-patterned brass knobs.

### MATERIAL

Peeled Rattan

**DIMENSIONS** 36"L x 18"W x 30"H

ADDITIONAL DIMENSIONS

48"L x 20"W x 34"H 60"L x 20"W x 34"H

CLEARANCE

NUMBER OF DRAWERS

NUMBER OF KNOBS