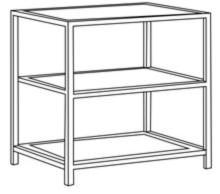

#### MATERIAL

Peeled Rattan

DIMENSIONS 25"L x 18"W x 24"H

CLEARANCE

2"

NUMBER OF SHELVES

**ADJUSTABLE SHELVES** No

SHELF CLEARANCE

9" FLOATING

Yes

-1

**OUTDOOR SUITABLE** 

Not Outdoor Suitable

VARIATION TO BE EXPECTED Yes

WEIGHT

15.00 lbs