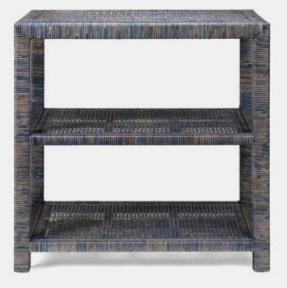

## **ISLA SIDE TABLE**

FURISLASTB2518NV MG079265

ISLA, Side Table, Navy Stain, 25"Lx18"Wx24"H, Peeled Rattan.

Our Isla side table features two spacious shelves, perfect for keeping essentials within easy reachwhether by the sofa, your favorite reading chair, or the bedside.

#### MATERIAL

Peeled Rattan

DIMENSIONS 25"L x 18"W x 24"H

CLEARANCE

2"

NUMBER OF SHELVES

**ADJUSTABLE SHELVES** No

SHELF CLEARANCE