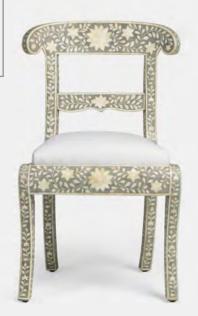

# INES

A traditional Rajasthan bone inlay chair is subtly updated with a simplified pattern and fresh colors. Choose a fabric seat cover from our range of quality upholsteries. Shown in Alsek White. In-stock upholstered pieces have a 6-8 week lead time.

## MATERIALS

Bone/Resin

## DIMENSIONS

22"Wx21"Dx35"H Seat Depth: 17" Seat Height: 19" Seat Height (without upholstery): 17" Cushion height may vary from 1/2 to 1 inch.