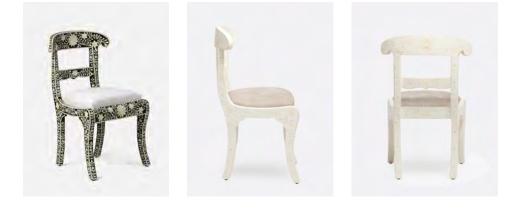

### FINISHES

Natural/Black

Natural/White

FABRIC WIDTH

Natural/Gray

FABRIC REPEAT

22"W

| 54" Plain < 1"         |     |            |         |          |           |           |           |                        |
|------------------------|-----|------------|---------|----------|-----------|-----------|-----------|------------------------|
| 54" 0% 15% 30% 35% 40% | 54" | Plain < 1" | 1" - 6" | 7" - 14" | 15" - 20" | 21" - 27" | 28" - 36" | Full Width<br>Centered |
|                        |     | 0%         | 15%     | 30%      | 35%       | 40%       | 45%       | 100%                   |