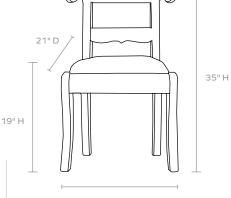

## DIMENSIONS

22"Wx21"Dx35"H Seat Depth: 17" Seat Height: 19" Seat Height (without upholstery): 17" Cushion height may vary from 1/2 to 1 inch.