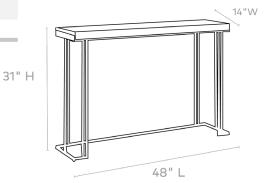

#### DIMENSIONS

A. 48"L x 14"W x 31"H Clearance: 29.5"

B. 60"L x 14"W x 31"H Clearance: 29.5"