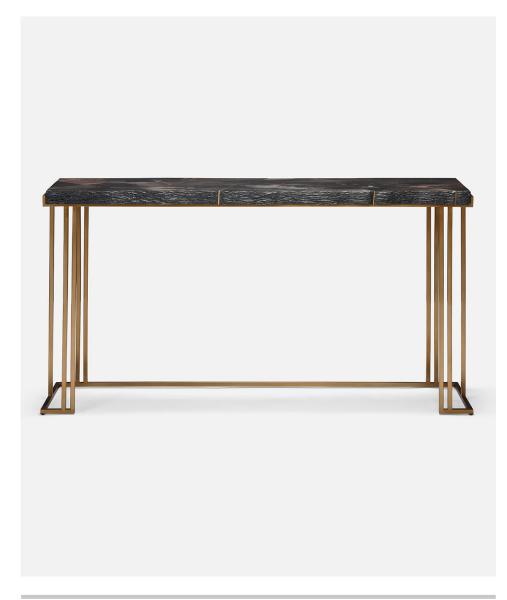

## ISIDORE CONSOLE

The Isidore console entrances with its industrial-chic style. A petrified dark wood mix top and sleek brass metal legs contrast against one another, while rough side edges provide dimension. Naturally occurring pattern variations further define the design.

#### MATERIAL

Petrified Wood/Deep Brass

#### DIMENSIONS

A. 48"L x 14"W x 31"H Clearance: 29.5"

B. 60"L x 14"W x 31"H Clearance: 29.5"