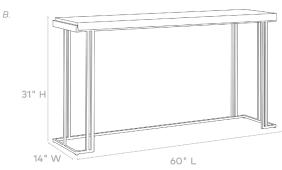

#### DIMENSIONS

A. 48"L x 14"W x 31"H Clearance: 29.5"

B. 60"L x 14"W x 31"H Clearance: 29.5"