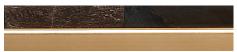

# **MADE GOODS**



## ISIDORE CONSOLE

The Isidore console entrances with its industrial-chic style. A petrified dark wood mix top and sleek brass metal legs contrast against one another, while rough side edges provide dimension. Naturally occurring pattern variations further define the design.

#### MATERIAL

Petrified Wood/Deep Brass

#### DIMENSIONS

A. 48"L x 14"W x 31"H Clearance: 29.5"

B. 60"L x 14"W x 31"H Clearance: 29.5"

#### FREE FLOATING

Yes

#### WEIGHT

A. 78 lbs

B. 79 lbs

\*\*This item is handcrafted and may show slight variation in size from one piece to another.

### FINISHES



Dark Mix