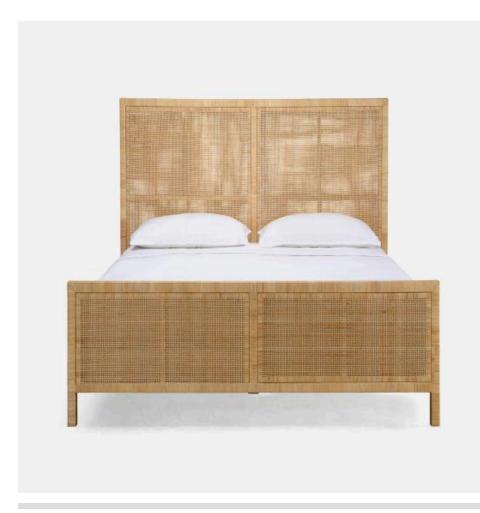

# **ISLA BED**

FURISLABDCKNT MG056842

ISLA, Bed, Cal King, Natural, 76"Wx88"Lx60"H, Peeled Rattan.

Our Isla collection has expanded into the bedroom. Each bed frame is crafted from strong, peeled rattan, handwoven into an all-over crisscross pattern. Neutral finishes and naturally occurring knob variations give the line a light and organic look. Perfectly suited for the most extravagant or relaxed bedrooms, or any style in between.

#### **MATERIAL**

Peeled Rattan

#### **DIMENSIONS**

CAL KING:  $88"L \times 76"W \times 60"H$ 