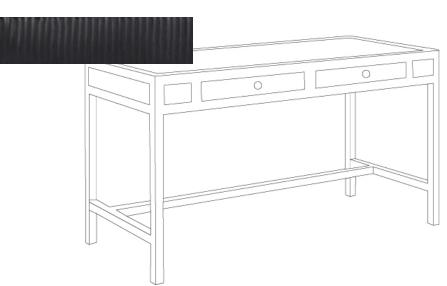

# **ISLA DESK**

FURISLADK5424SG MG056859

ISLA, Desk, Sage, 54"Lx24"Wx31"H, Peeled Rattan.

A tightly wrapped, natural peeled rattan frame, with slender legs reinforced by a box stretcher, supports an expansive, densely woven basket weave top. A piece of glass protects the material against the spills and stains of daily life. Soft-close front drawers with flower-patterned gold knobs, finished with a dark gray stained wood interior, offer storage for office necessities.

#### **DIMENSIONS**

54"L x 24"W x 31"H

#### **ADDITIONAL DIMENSIONS**

64"L x 30"W x 31"H