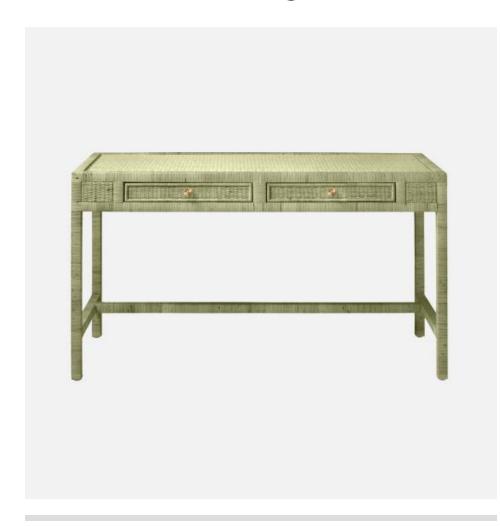

# **ISLA DESK**

FURISLADK5424SG MG056859

ISLA, Desk, Sage, 54"Lx24"Wx31"H, Peeled Rattan.

A tightly wrapped, natural peeled rattan frame, with slender legs reinforced by a box stretcher, supports an expansive, densely woven basket weave top. A piece of glass protects the material against the spills and stains of daily life. Soft-close front drawers with flower-patterned gold knobs, finished with a dark gray stained wood interior, offer storage for office necessities.

#### **DIMENSIONS**

54"L x 24"W x 31"H

## **MATERIAL**

Peeled Rattan