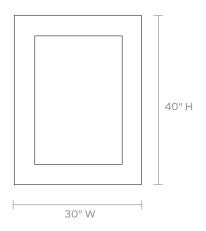

rattan-framed mirror. Choose a natural finish for a beachy vibe, or smoky gray for an unexpectedly modern take. Now available in White!

#### **MATERIAL**

Peeled Rattan

#### **DIMENSIONS**

30"W x 40"H Depth: 1.5"

#### **REFLECTION AREA**

20"Wx30"H

#### **TYPE OF HARDWARE**

D-Ring

Our mirrors are designed to be hung by a professional, usually by wire. Actual hanging specifics vary on a case by case basis and depend on several variables, including the mirror weight and wall type. Incorrect hanging can result in damage to the mirror or the wall. Made Goods is not responsible for damage due to incorrect hanging of our pieces.

## HANGING ORIENTATION

Portrait/Landscape

#### WEIGHT

24.2lbs

# MIRROR TYPE

Beveled

\*Natural variations in this material may occur.

### **FINISHES**