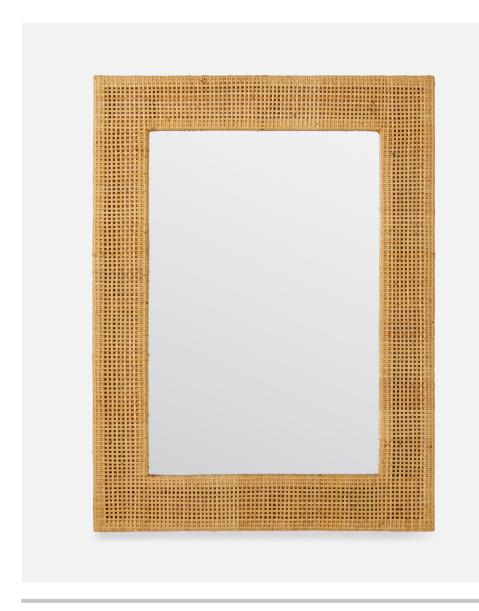

# **ISLA MIRROR**

Clean lines and a beveled edge elevate this classic rattan-framed mirror. Choose a natural finish for a beachy vibe, or smoky gray for an unexpectedly modern take. Now available in White!

#### **MATERIAL**

Peeled Rattan

#### **DIMENSIONS**

30"W x 40"H Depth: 1.5"

#### **REFLECTION AREA**

20"Wx30"H

# MIRROR TYPE

Beveled

\*Natural variations in this material may occur.