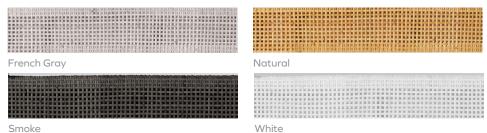

# **ISLA MIRROR**

Clean lines and a beveled edge elevate this classic rattan-framed mirror. Choose a natural finish for a beachy vibe, or smoky gray for an unexpectedly modern take. Now available in White!

### **FINISHES**